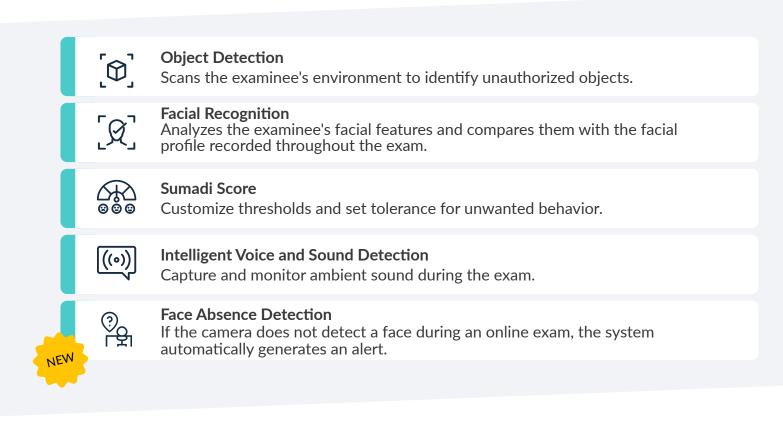

highest integrity in online assessments.

## Get to know Sumadi's features

We know that not all exams require the same level of proctoring, here you can check all the available functions

## **Ensure a secure online environment for taking exams**



6

#### Secure Browser

that does not allow the examinee to exit without completing the exam.

#### **Blocked App**

Blocks unauthorized applications and typing commands during the exam.

### **Communication Skills**

Provides an instant communication channel between the supervisor and the examinee.

### ID Scan

Facilitates authentication of the examinee by scanning ID documents.



#### Double Camera

Increase visibility of the examinee room, extending to the fourth dimension of the examinee.

## **Receive alerts for suspicious behavior**



## Generate evidence of suspicious behavior



## **Other features**



#### White label

It offers the possibility of personalizing the platform according to the institution's brand book.



#### Sumadi Mobile Browser

It allows students to to take the assessments from mobile devices with the highest security standards.

## 5 benefits of choosing Sumadi



## Get to know all the versions

Sumadi is a flexible and advanced solution, which allows you to turn functions on and off with a single click, ensuring academic and professional integrity in each exam.

| Functionality                         | Elementum | Spark | Luminous     |
|---------------------------------------|-----------|-------|--------------|
| Safe exam environment                 |           |       |              |
| S