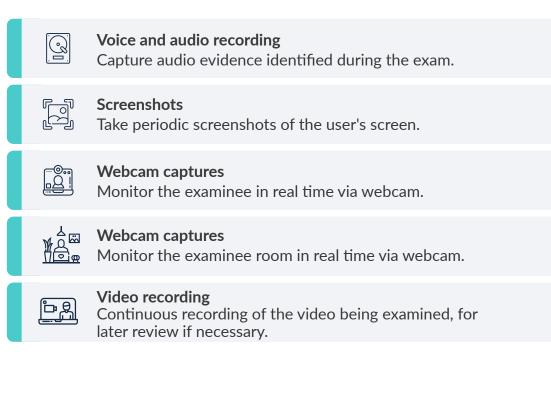

et to know Sumadi's features

We know that not all exams require the same level of proctoring, here you can check all the available functions

## **Ensure a secure online environment for taking exams**



6

#### Secure Browser

that does not allow the examinee to exit without completing the exam.

#### **Blocked App**

Blocks unauthorized applications and typing commands during the exam.

### **Communication Skills**

Provides an instant communication channel between the supervisor and the examinee.

### ID Scan

Facilitates authentication of the examinee by scanning ID documents.



#### Double Camera

Increase visibility of the examinee room, extending to the fourth dimension of the examinee.

## **Receive alerts for suspicious behavior**



## Generate evidence of suspicious behavior



## **Other features**



#### White label

It offers the possibility of personalizing the platform according to the institution's brand book.



#### Sumadi Mobile Browser

It allows students to to take the assessments from mobile devices with the highest security standards.

## 5 benefits of choosing Sumadi



## Get to know all the versions

Sumadi is a flexible and advanced solution, which allows you to turn functions on and off with a single click, ensuring academic and professional integrity in each exam.

| Functionality                         | Elementum | Spark | Luminous     |
|---------------------------------------|-----------|-------|--------------|
| Safe exam environment                 |           |       |              |
| Secure Browser                        |