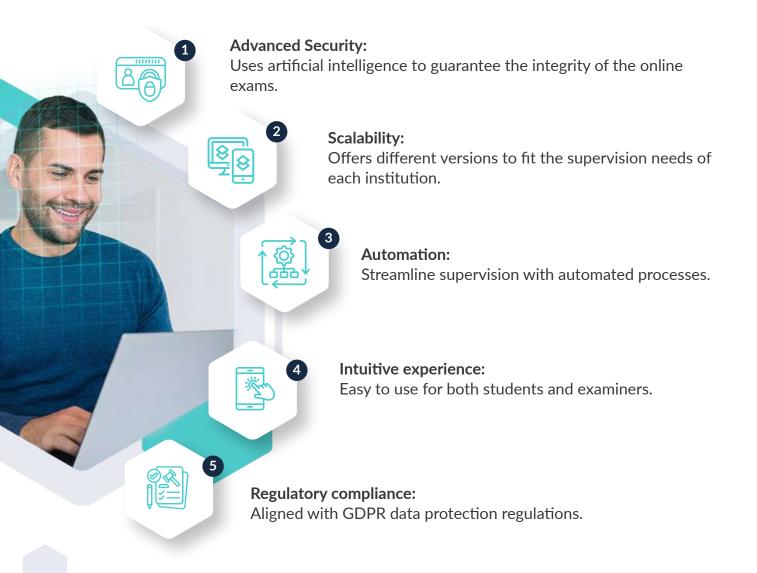

d App**

Blocks unauthorized applications and typing commands during the exam.

### **Communication Skills**

Provides an instant communication channel between the supervisor and the examinee.

### ID Scan

Facilitates authentication of the examinee by scanning ID documents.



#### Double Camera

Increase visibility of the examinee room, extending to the fourth dimension of the examinee.

## **Receive alerts for suspicious behavior**



## Generate evidence of suspicious behavior



## **Other features**



#### White label

It offers the possibility of personalizing the platform according to the institution's brand book.



#### Sumadi Mobile Browser

It allows students to to take the assessments from mobile devices with the highest security standards.

## 5 benefits of choosing Sumadi



## Get to know all the versions

Sumadi is a flexible and advanced solution, which allows you to turn functions on and off with a single click, ensuring academic and professional integrity in each exam.

| Functionality                         | Elementum | Spark | Luminous     |
|---------------------------------------|-----------|-------|--------------|
| Safe exam environment                 |           |       |              |
| Secure Browser                        |           |       |              |
| Blocked apps                          |           |       | $\checkmark$ |
| Communication Skills                  | _         |       |              |
| ID Scan                               | _         |       |              |
| Double Camera                         | -         |