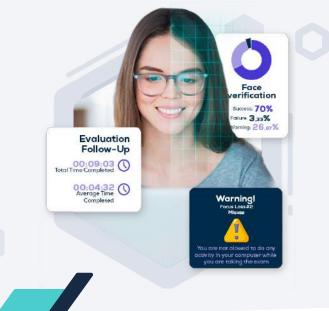

## **Receive alerts for suspicious behavior**

## Generate evidence of suspicious behavior